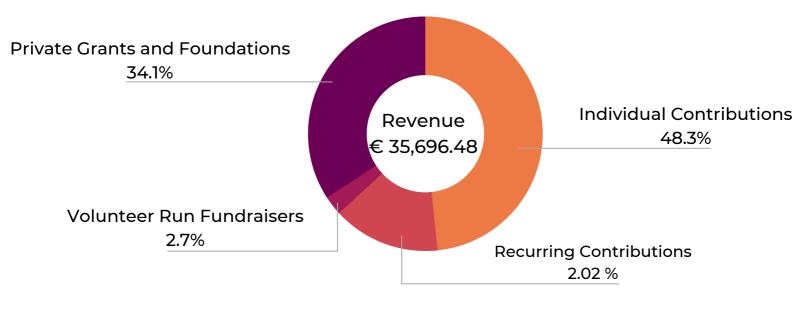

## Financial statement

For the year August 1, 2021 - August 1, 2022

| Losses and Gains                                                                                                                                                                                                       | Aug 2021 -<br>Aug 2022                                                                       | %                                                                          |
|------------------------------------------------------------------------------------------------------------------------------------------------------------------------------------------------------------------------|----------------------------------------------------------------------------------------------|----------------------------------------------------------------------------|
| Revenue                                                                                                                                                                                                                | € 35,696.48                                                                                  | 100%                                                                       |
| Private Funding                                                                                                                                                                                                        | € 35,696.48                                                                                  | 100 %                                                                      |
| <ul><li>A. Individual Contributions</li><li>B. Reoccurring Contributions</li><li>C. Volunteer Run Fundraisers</li><li>D. Private Grants and Foundations</li></ul>                                                      | € 17,252.82<br>€ 5,294.12<br>€ 964.00<br>€ 12,185.54                                         | 48.33 %<br>14.83 %<br>2.70 %<br>34.14 %                                    |
| Public Funding                                                                                                                                                                                                         | €0                                                                                           | 0 %                                                                        |
| Expenses                                                                                                                                                                                                               | € 28,232.17                                                                                  | 100 %                                                                      |
| Salaries of Local Staff                                                                                                                                                                                                | € 9,227.71                                                                                   | 32.69 %                                                                    |
| Program Service Expense                                                                                                                                                                                                | € 10,958.08                                                                                  | 38.81 %                                                                    |
| <ul><li>A. Health Education Workshops</li><li>B. Hygiene Supply Distributions</li><li>C. Education Center Rent &amp; Utilities</li><li>D. Emergency Response Distributions</li></ul>                                   | € 1,189.99<br>€ 7,136.53<br>€ 1,681.56<br>€ 950.00                                           | 4.20 %<br>25.28 %<br>5.96 %<br>3.36 %                                      |
| Other Expenses                                                                                                                                                                                                         | € 8,046.38                                                                                   | 28.50%                                                                     |
| A. Health Education Center Renovation B. Professional Services C. Vehicle and Transportation Costs D. Registration and Insurance Fees E. Bank Fees F. Repairs and Maintenance G. Administrative Expense H. Fundraising | € 648.95<br>€ 748.70<br>€ 4,911.64<br>€ 699.29<br>€ 184.00<br>€ 569.38<br>€ 284.42<br>€ 0.00 | 2.30 %<br>2.65 %<br>17.40 %<br>2.48 %<br>0.65 %<br>2.02 %<br>1.00 %<br>0 % |
| Final Result Before Tax                                                                                                                                                                                                | € 7,464.31                                                                                   |                                                                            |
| Corporate tax                                                                                                                                                                                                          | € 0.00                                                                                       |                                                                            |
| Final Result of Annual Account                                                                                                                                                                                         | € 7,464.31                                                                                   |                                                                            |

## **Financial Overview**

For the year August 1, 2021 - August 1, 2022