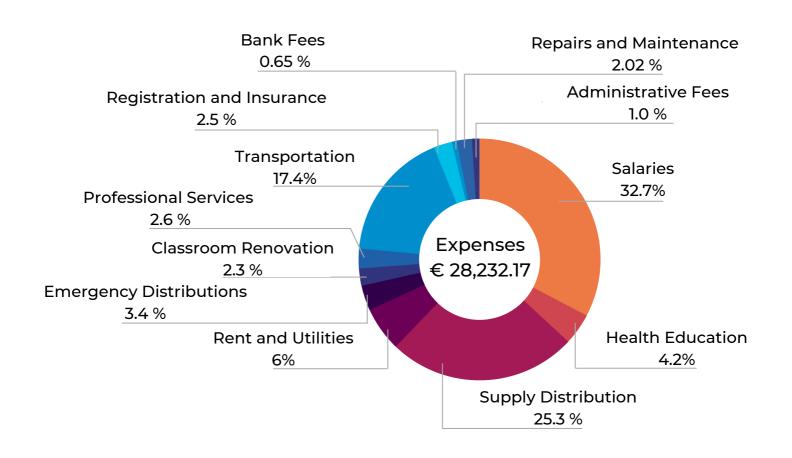

## Financial statement

For the year August 1, 2021 - August 1, 2022

| Losses and Gains                                                                                                                                                                                                       | Aug 2021 -<br>Aug 2022                                                                       | %                                                                          |
|------------------------------------------------------------------------------------------------------------------------------------------------------------------------------------------------------------------------|----------------------------------------------------------------------------------------------|----------------------------------------------------------------------------|
| Revenue                                                                                                                                                                                                                | € 35,696.48                                                                                  | 100%                                                                       |
| Private Funding                                                                                                                                                                                                        | € 35,696.48                                                                                  | 100 %                                                                      |
| <ul><li>A. Individual Contributions</li><li>B. Reoccurring Contributions</li><li>C. Volunteer Run Fundraisers</li><li>D. Private Grants and Foundations</li></ul>                                                      | € 17,252.82<br>€ 5,294.12<br>€ 964.00<br>€ 12,185.54                                         | 48.33 %<br>14.83 %<br>2.70 %<br>34.14 %                                    |
| Public Funding                                                                                                                                                                                                         | €0                                                                                           | 0 %                                                                        |
| Expenses                                                                                                                                                                                                               | € 28,232.17                                                                                  | 100 %                                                                      |
| Salaries of Local Staff                                                                                                                                                                                                | € 9,227.71                                                                                   | 32.69 %                                                                    |
| Program Service Expense                                                                                                                                                                                                | € 10,958.08                                                                                  | 38.81 %                                                                    |
| <ul><li>A. Health Education Workshops</li><li>B. Hygiene Supply Distributions</li><li>C. Education Center Rent &amp; Utilities</li><li>D. Emergency Response Distributions</li></ul>                                   | € 1,189.99<br>€ 7,136.53<br>€ 1,681.56<br>€ 950.00                                           | 4.20 %<br>25.28 %<br>5.96 %<br>3.36 %                                      |
| Other Expenses                                                                                                                                                                                                         | € 8,046.38                                                                                   | 28.50%                                                                     |
| A. Health Education Center Renovation B. Professional Services C. Vehicle and Transportation Costs D. Registration and Insurance Fees E. Bank Fees F. Repairs and Maintenance G. Administrative Expense H. Fundraising | € 648.95<br>€ 748.70<br>€ 4,911.64<br>€ 699.29<br>€ 184.00<br>€ 569.38<br>€ 284.42<br>€ 0.00 | 2.30 %<br>2.65 %<br>17.40 %<br>2.48 %<br>0.65 %<br>2.02 %<br>1.00 %<br>0 % |
| Final Result Before Tax                                                                                                                                                                                                | € 7,464.31                                                                                   |                                                                            |
| Corporate tax                                                                                                                                                                                                          | € 0.00                                                                                       |                                                                            |
| Final Result of Annual Account                                                                                                                                                                                         | € 7,464.31                                                                                   |                                                                            |

## **Financial Overview**

For the year August 1, 2021 - August 1, 2022